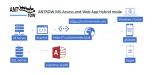

For some of our customers who have limited resources or do not need the whole MS-Access application converted to a Web App, we can setup the existing MS-access application in Hybrid mode.

This means that the MS-Access application will get its data from the MS-SQL Server, and you can use the MS-Access application as normal and at the same time connect to the Web App application from a Web Browser and share the same data.

The advantage by the Hybrid solutions is that you only need to convert those MS-Access form you need on the web, the rest of the MS-Application stays as it is.

The key benefit from the Hybrid mode is that your MS-Access Application runs must faster and you over time can do the migration to a Web App. This is very helpful by complex applications.